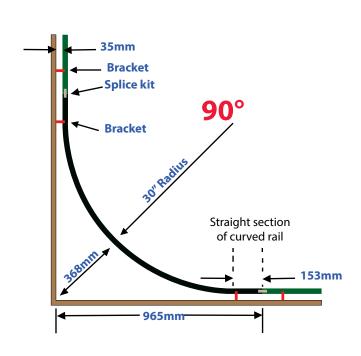

#### **Curved rail radius dimensions**

Hook top Hardware cannot be used with curved rails!

Rail Diameter = 25mm

#### **Vertical Rail Brackets**

For Roller and Swivel Top Guides

#### **Horizontal Rail Brackets**

For Roller and Swivel Top Guides

For Hook and Rolling Hook Top Guides