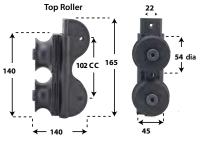

# **Dimensional Specifications**

# **Top Ladder Hardware**











\* Designed For Loft Applications

## **Bottom Ladder Hardware**







#### **Vertical Rail Brackets**

For Roller and Swivel Top Guides



#### **Horizontal Rail Brackets**

For Roller and Swivel Top Guides



For Hook and Rolling Hook Top Guides



## Rail Height and Distance

Ladders must be 127mm higher than the centre rail height, to ensure correct operation.



Approximate Distance from wall (ladder in climbing position)

8' ladder = 64cm 9' ladder = 69cm 10' ladder = 74cm

#### **Hand Rail dimensions**



#### **Curved rail radius dimensions**

Hook top Hardware cannot be used with curved rails!

Rail Diameter = 25mm