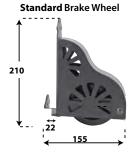

# **Dimensional Specifications**

# **Top Ladder Hardware**











\* Designed For Loft Applications

## **Bottom Ladder Hardware**







#### **Vertical Rail Brackets**

For Roller and Swivel Top Guides



#### **Horizontal Rail Brackets**

For Roller and Swivel Top Guides



For Hook and Rolling Hook Top Guides



## Rail Height and Distance

Ladders must be 127mm higher than the centre rail height, to ensure correct operation.



Approximate Distance from wall (ladder in climbing position)

8' ladder = 64cm 9' ladder = 69cm 10' ladder = 74cm

#### **Hand Rail dimensions**



#### **Curved rail radius dimensions**

Hook top Hardware cannot be used with curved rails!

Rail Diameter = 25mm