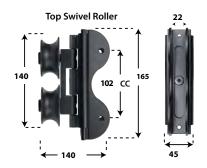

## **Bottom Ladder Hardware**

#### **Vertical Rail Brackets**

For Roller and Swivel Top Guides

#### **Horizontal Rail Brackets**

For Roller and Swivel Top Guides

For Hook and Rolling Hook Top Guides