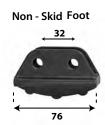

# **Dimensional Specifications**

# **Top Ladder Hardware**











\* Designed For Loft Applications

## **Bottom Ladder Hardware**







#### **Vertical Rail Brackets**

For Roller and Swivel Top Guides



#### **Horizontal Rail Brackets**

For Roller and Swivel Top Guides



For Hook and Rolling Hook Top Guides



## Rail Height and Distance

Ladders must be 127mm higher than the centre rail height, to ensure correct operation.



Approximate Distance from wall (ladder in climbing position)

8' ladder = 64cm 9' ladder = 69cm 10' ladder = 74cm

#### **Hand Rail dimensions**



#### **Curved rail radius dimensions**

Hook top Hardware cannot be used with curved rails!

Rail Diameter = 25mm