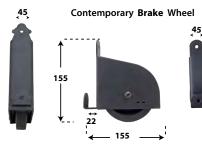

# **Dimensional Specifications**

# **Top Ladder Hardware**











\* Designed For Loft Applications

## **Bottom Ladder Hardware**







#### **Vertical Rail Brackets**

For Roller and Swivel Top Guides



#### **Horizontal Rail Brackets**

For Roller and Swivel Top Guides



For Hook and Rolling Hook Top Guides



## Rail Height and Distance

Ladders must be 127mm higher than the centre rail height, to ensure correct operation.



Approximate Distance from wall (ladder in climbing position)

8' ladder = 64cm 9' ladder = 69cm 10' ladder = 74cm

#### **Hand Rail dimensions**



#### **Curved rail radius dimensions**

Hook top Hardware cannot be used with curved rails!

Rail Diameter = 25mm