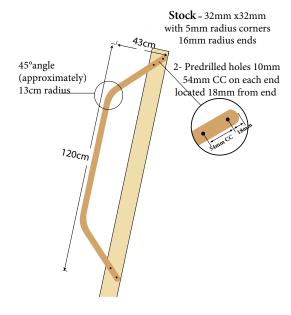

# **Dimensional Specifications**

# **Top Ladder Hardware**











\* Designed For Loft Applications

## **Bottom Ladder Hardware**







#### **Vertical Rail Brackets**

For Roller and Swivel Top Guides



#### **Horizontal Rail Brackets**

For Roller and Swivel Top Guides



For Hook and Rolling Hook Top Guides



## Rail Height and Distance

Ladders must be 127mm higher than the centre rail height, to ensure correct operation.



Approximate Distance from wall (ladder in climbing position)

8' ladder = 64cm 9' ladder = 69cm 10' ladder = 74cm

#### **Hand Rail dimensions**



#### **Curved rail radius dimensions**

Hook top Hardware cannot be used with curved rails!

Rail Diameter = 25mm