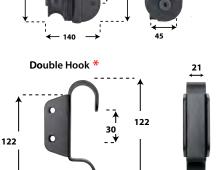

# **Dimensional Specifications**

# **Top Ladder Hardware**











\* Designed For Loft Applications

## **Bottom Ladder Hardware**







#### **Vertical Rail Brackets**

For Roller and Swivel Top Guides



#### **Horizontal Rail Brackets**

For Roller and Swivel Top Guides



For Hook and Rolling Hook Top Guides



## Rail Height and Distance

Ladders must be 127mm higher than the centre rail height, to ensure correct operation.



Approximate Distance from wall (ladder in climbing position)

8' ladder = 64cm 9' ladder = 69cm 10' ladder = 74cm

#### **Hand Rail dimensions**



#### **Curved rail radius dimensions**

Hook top Hardware cannot be used with curved rails!

Rail Diameter = 25mm