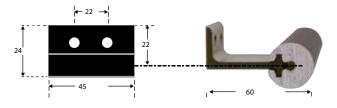

# **Dimensional Specifications**

# **Top Ladder Hardware**











\* Designed For Loft Applications

## **Bottom Ladder Hardware**







#### **Vertical Rail Brackets**

For Roller and Swivel Top Guides



#### **Horizontal Rail Brackets**

For Roller and Swivel Top Guides



For Hook and Rolling Hook Top Guides



## Rail Height and Distance

Ladders must be 127mm higher than the centre rail height, to ensure correct operation.



Approximate Distance from wall (ladder in climbing position)

8' ladder = 64cm 9' ladder = 69cm 10' ladder = 74cm

#### **Hand Rail dimensions**



#### **Curved rail radius dimensions**

Hook top Hardware cannot be used with curved rails!

Rail Diameter = 25mm