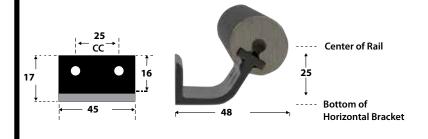

# **Dimensional Specifications**

# **Top Ladder Hardware**











\* Designed For Loft Applications

## **Bottom Ladder Hardware**







#### **Vertical Rail Brackets**

For Roller and Swivel Top Guides



#### **Horizontal Rail Brackets**

For Roller and Swivel Top Guides



For Hook and Rolling Hook Top Guides



## Rail Height and Distance

Ladders must be 127mm higher than the centre rail height, to ensure correct operation.



Approximate Distance from wall (ladder in climbing position)

8' ladder = 64cm 9' ladder = 69cm 10' ladder = 74cm

#### **Hand Rail dimensions**



#### **Curved rail radius dimensions**

Hook top Hardware cannot be used with curved rails!

Rail Diameter = 25mm