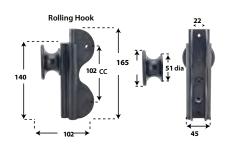

# **Dimensional Specifications**

# **Top Ladder Hardware**











\* Designed For Loft Applications

## **Bottom Ladder Hardware**







#### **Vertical Rail Brackets**

For Roller and Swivel Top Guides



#### **Horizontal Rail Brackets**

For Roller and Swivel Top Guides



For Hook and Rolling Hook Top Guides



## Rail Height and Distance

Ladders must be 127mm higher than the centre rail height, to ensure correct operation.



Approximate Distance from wall (ladder in climbing position)

8' ladder = 64cm 9' ladder = 69cm 10' ladder = 74cm

#### **Hand Rail dimensions**



#### **Curved rail radius dimensions**

Hook top Hardware cannot be used with curved rails!

Rail Diameter = 25mm