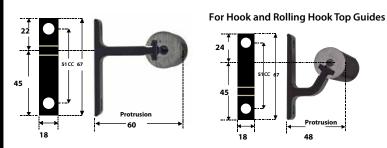

#### **Horizontal Rail Brackets**

For Roller and Swivel Top Guides

For Hook and Rolling Hook Top Guides