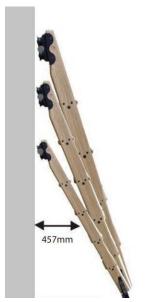

## Rail Height and Distance

Ladders must be 127mm higher than the centre rail height, to ensure correct operation.

Approximate Distance from wall (ladder in climbing position)

8' ladder = 64cm 9' ladder = 69cm 10' ladder = 74cm