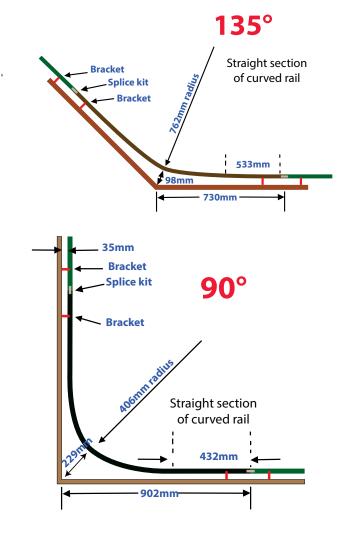

#### **Curved rail radius dimensions**

Hook top Hardware cannot be used with curved rails!

Rail Diameter = 25mm

#### **Vertical Rail Brackets**

For Roller and Swivel Top Guides

#### **Horizontal Rail Brackets**

For Roller and Swivel Top Guides

For Hook and Rolling Hook Top Guides