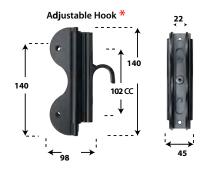

# **Dimensional Specifications**

# **Top Ladder Hardware**











\* Designed For Loft Applications

## **Bottom Ladder Hardware**







#### **Vertical Rail Brackets**

For Roller and Swivel Top Guides



#### **Horizontal Rail Brackets**

For Roller and Swivel Top Guides



For Hook and Rolling Hook Top Guides



## Rail Height and Distance

Ladders must be 127mm higher than the centre rail height, to ensure correct operation.



Approximate Distance from wall (ladder in climbing position)

8' ladder = 64cm 9' ladder = 69cm 10' ladder = 74cm

#### **Hand Rail dimensions**



#### **Curved rail radius dimensions**

Hook top Hardware cannot be used with curved rails!

Rail Diameter = 25mm